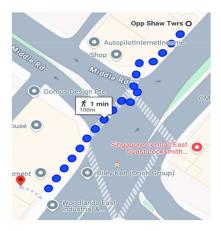

## By Bus (1 min walk from Bus stop)

1. Alight at Opp Shaw Towers (Bus Stop No: 01621)

Bus No.: 57, 100, 107, 961, 961M, 980

2. Alight at Aft Beach Road (Bus Stop No : 01631)
Bus No: 56, 980