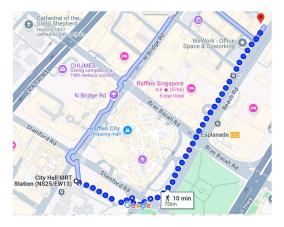

## By MRT (5 to 10 min walk from Esplanade/CityHall/Bugis MRT stations)

1. 5 min walk from Esplanade MRT Station Circle Line (Yellow Line): CC 3

2. 10 min walk from City Hall MRT Station East-West Line (Green Line): EW 13 North-South Line (Red Line): NS 25