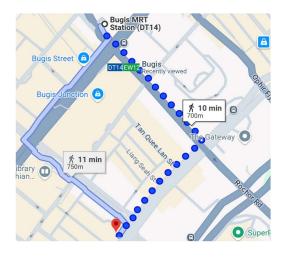

3. 8 to 10 min walk from Bugis MRT Station

East-West Line (Green Line): EW 12

**Downtown Line (Blue Line): DT 14** 