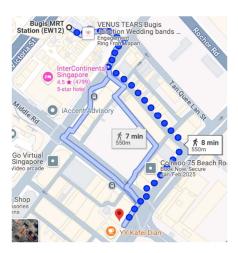

3. 8 to 10 min walk from Bugis MRT Station

East-West Line (Green Line): EW 12

**Downtown Line (Blue Line): DT 14** 