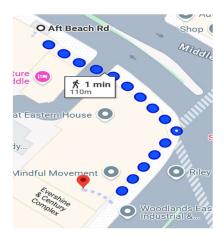

## By Bus (1 min walk from Bus stop)

1. Alight at Opp Shaw Towers (Bus Stop No: 01621)

Bus No.: 57, 100, 107, 961, 961M, 980

2. Alight at Aft Beach Road (Bus Stop No : 01631)
Bus No: 56, 980